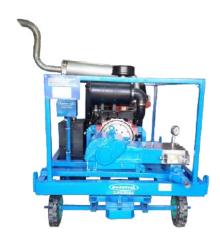

# HIGH PRESSURE WATER JETTING MACHINE

#### 450 To 1400 BAR

High Pressure water jetting machines are used for Heat Exchanger, Condenser, Evaporator, Calendria, Boiler etc.in various industries like textile, pharmaceutical, Steel, Chemical, Refineries and many more.

# **HIGH PRESSURE WATER JET CLEANER**

| Model No.     | MAXIMUM<br>PRESSURE (BAR/PSI) | WATER FLOW<br>RATE (LPM) | MOTOR<br>POWER (HP) | POWER   |
|---------------|-------------------------------|--------------------------|---------------------|---------|
| BHP - 40015E  | 400/5800                      | 15                       | 15                  | 3 Phase |
| BHP - 50030E  | 500/7250                      | 30                       | 40                  | 3 Phase |
| BHP - 60045E  | 600/8700                      | 45                       | 60                  | 3 Phase |
| BHP - 75035E  | 750/10875                     | 35                       | 60                  | 3 Phase |
| BHP - 100040E | 1000/14503                    | 40                       | 100                 | 3 Phase |
| BHP - 110052E | 1100/15955                    | 52                       | 150                 | 3 Phase |
| BHP - 120053E | 1200/17405                    | 52                       | 200                 | 3 Phase |