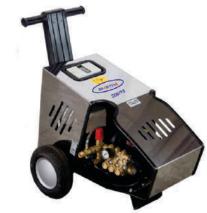

# **HIGH PRESSURE WATER JET CLEANER**

#### **COMPACT**

High Pressure water jet machine, are used for hundreds of various Cleaning applications in almost all types of Industries around the world. Our High Pressure cleaners are designed & manufactured with latest European technol.

| Compact<br>Model No. | Maximum Pressure<br>(BAR/PSI) | Water Flow Rate<br>(LPM) | Motor Power<br>HP | Power        |
|----------------------|-------------------------------|--------------------------|-------------------|--------------|
| C-12010              | 120/1740                      | 10                       | 3                 | Single Phase |
| C-13010              | 130/1885                      | 10                       | 5                 | Single Phase |
| C-10015              | 100/1450                      | 15                       | 5                 | Three Phase  |
| C-15030              | 100/1450                      | 30                       | 5                 | Three Phase  |
| C-15015              | 150/2175                      | 15                       | 5                 | Three Phase  |
| C-20021              | 200/2900                      | 21                       | 21                | Three Phase  |
| C-25021              | 250/3625                      | 21                       | 21                | Three Phase  |
| C-35021              | 350/5075                      | 21                       | 21                | Three Phase  |
| C-400/15             | 400/5800                      | 15                       | 15                | Three Phase  |