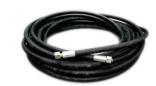

#### **High Pressure Hose**

Specially designed to withstand high pressures, Swivel connector for easy connection. To connect pump delivery line to Foot Operated Valve.