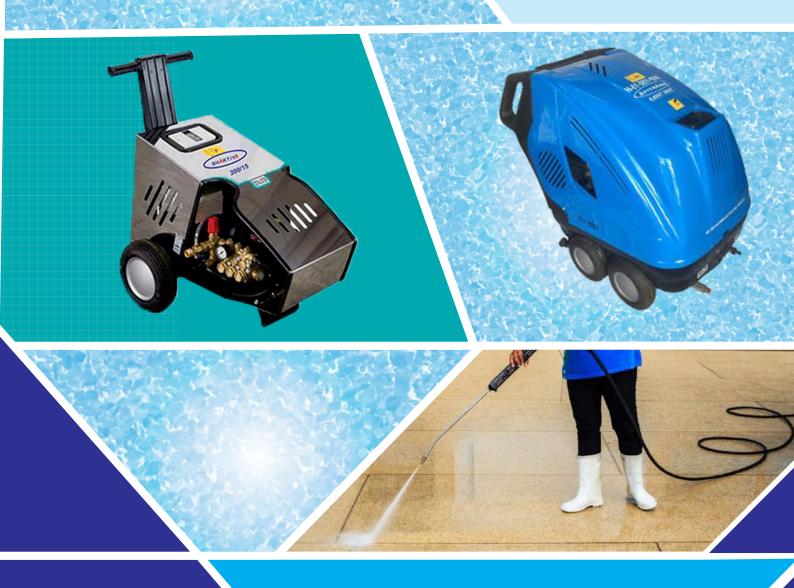

# **HIGH PRESSURE WATER JET CLEANER**

# HIGH PRESSURE WATER JET CLEANING MACHINE AND PUMP

**SHINGARE INDUSTRIES PVT.LTD**. is Specialized in Designing, Manufacturing, Marketing and Servicing of High Pressure Pump for various applications in all industrial segments.

# WATER JETTING MACHINE

#### **COMPACT**

High Pressure water jet machine, are used for hundreds of various Cleaning applications in almost all types of Industries around the world. Our High Pressure cleaners are designed & manufactured with latest European technol.

# HIGH PRESSURE WATER JETTING MACHINE

#### 450 To 1400 BAR

High Pressure water jetting machines are used for Heat Exchanger, Condenser, Evaporator, Calendria, Boiler etc.in various industries like textile, pharmaceutical, Steel, Chemical, Refineries and many more.