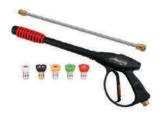

#### Nozzle (Straight, Forward, Backward Firing Nozzels)

Highly effective and time saving than conventional. For surface cleaning, cutting and general applications. Backward firing nozzle mainly used For effective cleaning of tubes.

#### **Flexible Lance**

To connect Foot Operated Valve to Nozzle specially designed to withstand high pressures. Small diameter pipes to easily enter inside ID of tubes.

#### **Foot Valve**

To start-stop and control water flow through foot of operator, while keeping his hands free for the in-out movement of flexible lance inside tubes. Its necessary for Operator safety to avoid any accident.

#### **Rigid Lance**

Made up of SS material, For easy & firm grip to counter the back pressure at the time of in & out of nozzle.pressure at the time of in & out of nozzle.