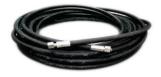

# **ACCESSORIES**

#### **High Pressure Hose**

Specially designed to withstand high pressures, Swivel connector for easy connection. To connect pump delivery line to Foot Operated Valve.